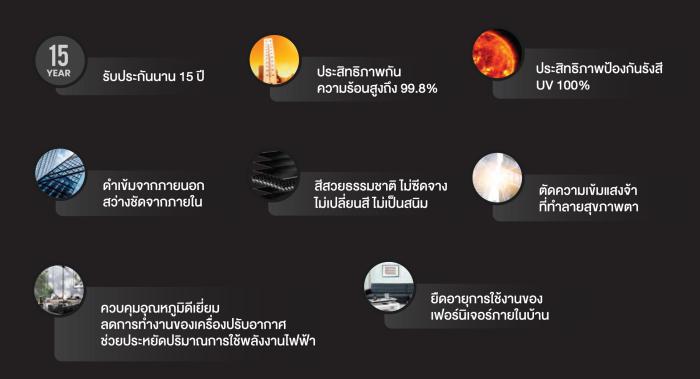

Nano Ceramic Technology (U.S.A)

นวัตกรรมฟิล์มกรองแสงชนิดใส ที่ผ่านการคัดสรรวัสดุระดับพรีเมี่ยมเพื่อใช้ในการผลิต ทั้ง Pure Ceramic 100%, Super Optical P.E.T Film และ ITO (Indium Tin Oxide) เพื่อให้ได้ฟิล์มกรองแสงที่เคลียร์ใสชัดเจน ปราศจากความงุ่นมัว และมีประสิทธิภาพในการป้องกันความร้อนและรังสี UV จากแสงแดดอย่างดีเยี่ยม โดยป้องกันความร้อนได้สูงสุดถึง 99.8% และป้องกันรังสี UV ได้อย่างสมบูรณ์แบบ 100% พร้อมการรับประกันคุณภาพการใช้งานนานถึง 15 ปี