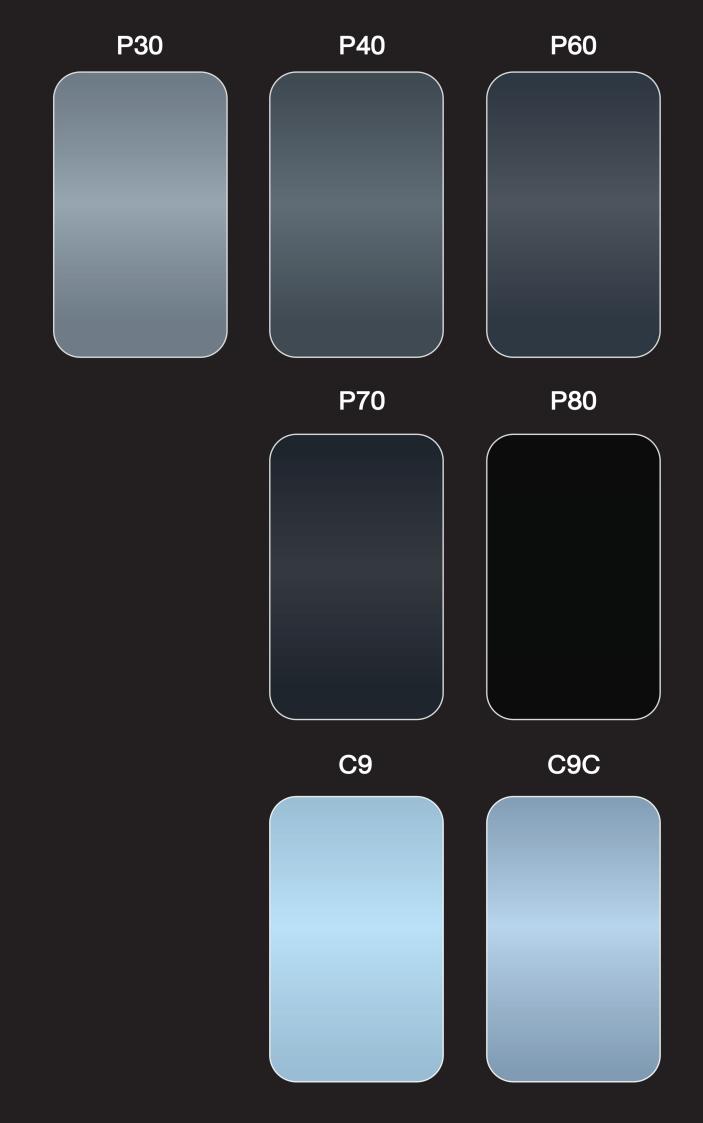

## นวัตกรรมฟิล์มกรองแสงใหม่ล่าสุด เพื่อประสิทธิภาพการป้องกันอันสมบูรณ์แบบ

15 รามอินทรา 34 แยก 3 แขวงท่าแร้ง เขตบางเขน กรุงเทพฯ 10220 Hotline 092 242 8265 Tel : 02 509 5465

|     | IRR   | VLT | UVR  | STRUCTURE | THICKNESS |
|-----|-------|-----|------|-----------|-----------|
| P30 | 99.4% | 54% | 100% | 2ply      | 2 MM      |
| P40 | 99.2% | 37% | 100% | 2ply      | 2 MM      |
| P60 | 99.5% | 18% | 100% | 2ply      | 2 MM      |
| P70 | 99.6% | 12% | 100% | 2ply      | 2 MM      |
| P80 | 99.8% | 5%  | 100% | 2ply      | 2 MM      |
| C9  | 99.5% | 69% | 100% | 2 ply     | 2 MM      |
| C9C | 100%  | 55% | 100% | 2 ply     | 2 MM      |